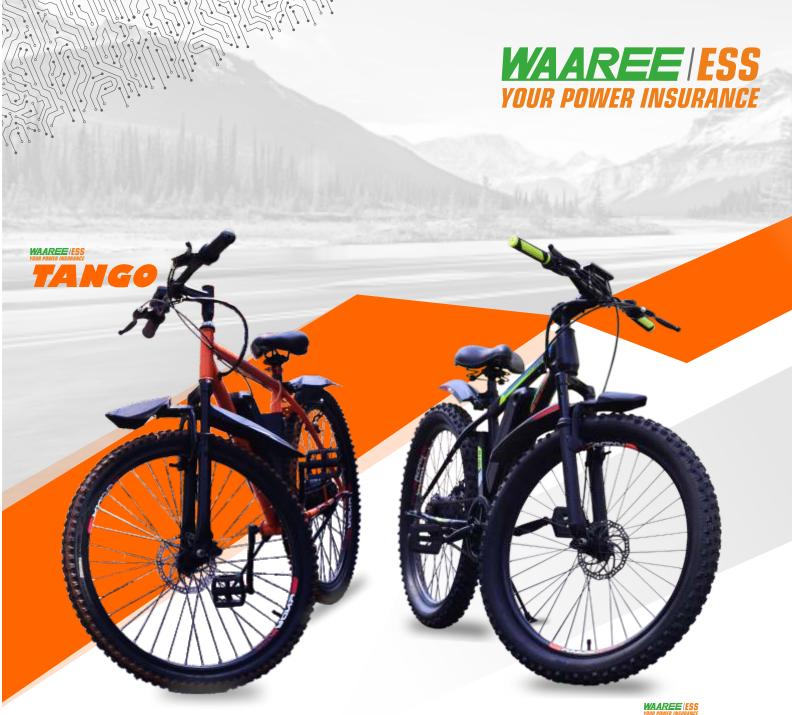

WAAREE | ESS Your power insurance

| Specification    |                          |
|------------------|--------------------------|
| Speed            | 30km/hour                |
| Battery Capacity | 36V/10AH Li-ion Battery, |
| Charging Time    | 2.5 to 3 Hours           |
| Range            | 35 to 40 Km per charge   |
| Motor            | 250 watt, HUB Motor      |
| Gears            | Auto Gear                |
| Loading Capacity | 80 to 90 KG              |

## Specification

| 30km/hour                |
|--------------------------|
| 36V/10AH Li-ion Battery, |
| 2.5 to 3 Hours           |
| 35 to 40 Km per charge   |
| 250 watt, HUB Motor      |
| Auto Gear                |
| 80 to 90 KG              |
|                          |